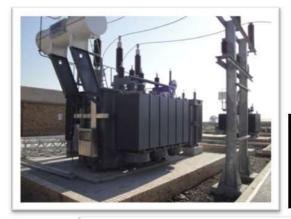

## **MUMBAI**

RESERVE BANK OF INDIA, STAFF QUARTER,

BY SHAPOORJI, CHEMBUR

EXPERIA MALL- FAÇADE / HIGH RISE TOWERS / LANDSCAPING 100 ACRE

PHASE - II
HIGH RISE TOWERS- 9NOS<sub>21</sub>